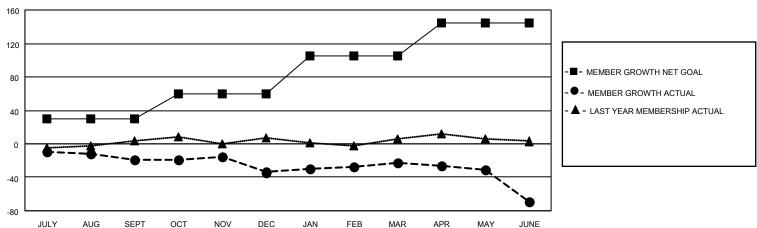

## District 29 I

| Clubs RESULTS FOR 2022-2023 |   |   |   | Members RESULTS FOR 2022-2023 |    |    |    |
|-----------------------------|---|---|---|-------------------------------|----|----|----|
|                             |   |   |   |                               |    |    |    |
| JULY/AUG/SEPT               | 2 | 0 | 0 | JULY/AUG/SEPT                 | 30 | 11 | 26 |
| OCT/NOV/DEC                 | 0 | 0 | 0 | OCT/NOV/DEC                   | 30 | 31 | 44 |
| JAN/FEB/MAR                 | 1 | 0 | 0 | JAN/FEB/MAR                   | 45 | 33 | 19 |
| APR/MAY/JUNE                | 1 | 0 | 1 | APR/MAY/JUNE                  | 40 | 26 | 68 |

#### GOALS AND ACTUAL MEMBERS CUMULATIVE

| DROPPED CLUBS: 1 |     | 33 CLUBS OF 56 ADDED 1 OR<br>MORE NEW MEMBERS | GENDER DISTRIBUTION                 |              |  |
|------------------|-----|-----------------------------------------------|-------------------------------------|--------------|--|
|                  |     | MORE NEW MEMBERS                              | MALE 908 (62.49%)                   |              |  |
|                  |     |                                               | FEMALE                              | 545 (37.51%) |  |
| DROPPED MEMBERS  |     |                                               | NON BINARY                          | 0 (0.00%)    |  |
|                  | 00  |                                               | PREFER NOT TO ANSWER                | 0 (0.00%)    |  |
| DECEASED         | 39  |                                               |                                     |              |  |
| CLUB CANCELLED   | 0   | CLICK HERE FOR CUMULATIVE                     | TOTAL FAMILY UNIT MEMBERS 467       |              |  |
| OTHER            | 118 | MEMBERSHIP DATA                               |                                     |              |  |
| TOTAL            | 157 |                                               | FAMILY MEMBERS PAYING HALF DUES 238 |              |  |
|                  |     |                                               |                                     |              |  |

Results as of: 6/30/2023