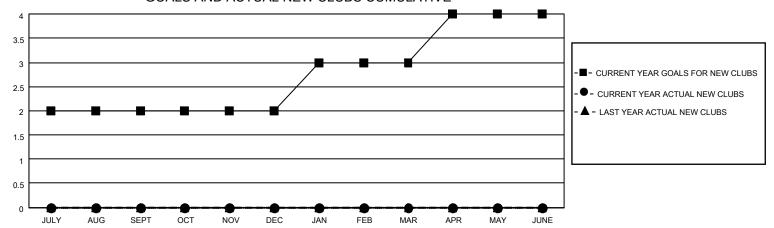

## District 29 I

| Clubs RESULTS FOR 2022-2023 |   |   |   | Members RESULTS FOR 2022-2023 |    |    |    |
|-----------------------------|---|---|---|-------------------------------|----|----|----|
|                             |   |   |   |                               |    |    |    |
| JULY/AUG/SEPT               | 2 | 0 | 0 | JULY/AUG/SEPT                 | 30 | 11 | 26 |
| OCT/NOV/DEC                 | 0 | 0 | 0 | OCT/NOV/DEC                   | 30 | 31 | 44 |
| JAN/FEB/MAR                 | 1 | 0 | 0 | JAN/FEB/MAR                   | 45 | 33 | 19 |
| APR/MAY/JUNE                | 1 | 0 | 1 | APR/MAY/JUNE                  | 40 | 26 | 68 |

#### GOALS AND ACTUAL NEW CLUBS CUMULATIVE

Results as of: 6/30/2023